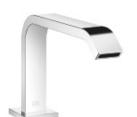

## Bathtub - IMO

Tub spout with diverter for deck-mounted installation - polished chrome

Article number: 13 512 670-00

- 8-7/8" Projection
- Recatangular aerator
- Integrated diverter
- Total height 6-3/4"
- Height to aerator/spout outlet 5-3/8"
- 1-1/4" hole diameter
- Flange 2-3/8" x 2-3/8"
- 1/2" connection
- Water flow rate limited to max. 7.9 gpm
- Fittings group in compliance with DIN 4109: 2
- Internal backflow preventer.
- Diverter cannot be deactivated

## Bathtub - IMO

Tub spout with diverter for deck-mounted installation - polished chrome Article number: 13 512 670-00