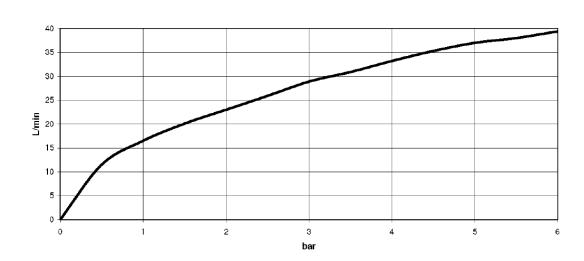

#### Flow rate chart

Bathtub - IMO

Tub spout with diverter for deck-mounted installation - polished chrome

Article number: 13 512 670-00