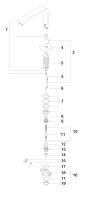

# Spare parts list

| Number | Item Number | Designation | Number of units |
|--------|-------------|-------------|-----------------|
|        |             |             |                 |