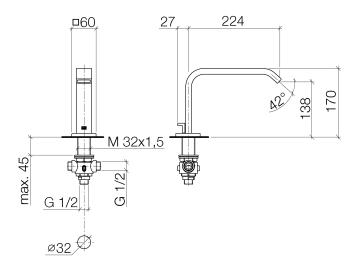

## Bathtub - IMO

Tub spout with diverter for deck-mounted installation - polished chrome

Article number: 13 512 670-00



- 8-7/8" Projection
- Recatangular aerator
- Integrated diverter
- Total height 6-3/4"
- Height to aerator/spout outlet 5-3/8"
- 1-1/4" hole diameter
- Flange 2-3/8" x 2-3/8"
- 1/2" connection
- Water flow rate limited to max. 7.9 gpm
- Fittings group in compliance with DIN 4109: 2
- Internal backflow preventer.
- Diverter cannot be deactivated



polished chrome

Discontinued items available to order until 30.06.2020



## Bathtub - IMO

Tub spout with diverter for deck-mounted installation - polished chrome Article number: 13 512 670-00

# Dimensional drawing



All dimensions in mm / inch = mm x 0,0394

#### Flow rate chart





Bathtub - IMO

Tub spout with diverter for deck-mounted installation - polished chrome

Article number: 13 512 670-00

#### Other surface finishes



platinum matte 13 512 670-06

More custom finish options are available via special production (xTra Service). Please see our finish matrix for availability and pricing or contact a Dornbracht representative.

# Spare parts list



| Number | Item Number | Designation | Number of units |
|--------|-------------|-------------|-----------------|
|        |             |             |                 |